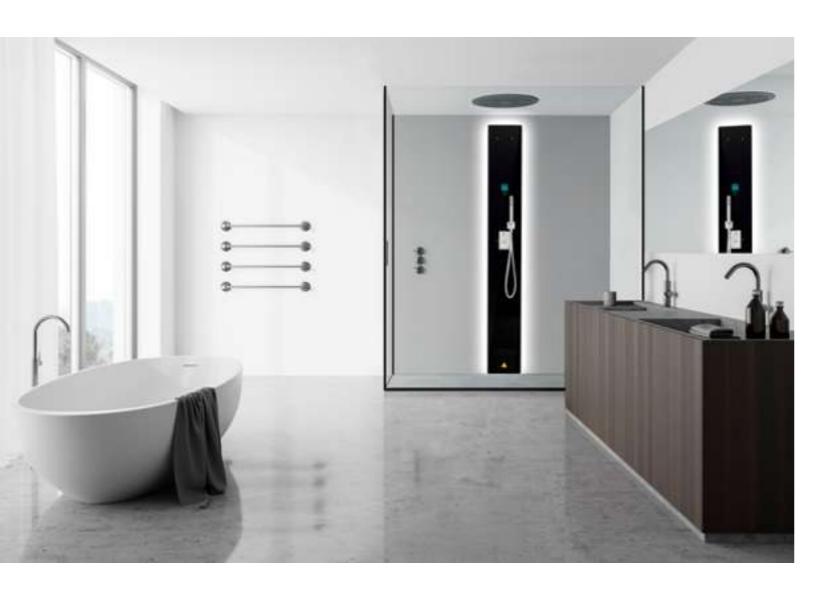

# STEAM COLUMN

# STELLA

Build your own at home steam bath with this modern steam column of true Scandinavian design. The black glass front and the chrome coloured details makes it easy to fit in any tiled shower space.

The enveloping steam starts in 2 minutes and soon you have a full, warm steam bath. You control your steam column with the advanced Elite Cloud control panel that blends in perfectly with the black Stella front. The glass front is wider than the column, to give it a floating, nice look. Behind the glass are the LED lists.

The hand shower, thermostat and mixer are of high quality and luxury material. The steam outlet is very silent. Like the Vista, it has a fragrance compartment to enjoy the fragrance therapy of your choice. A ceiling shower head can be connected and controlled from the column. To match the black, sleek look you can add the matching stool and shelf in black aluminium.