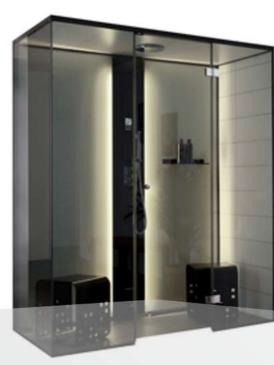

The Panacea steam bath soothes both body and soul. The hot steam envelops the body, releasing tension and easing muscle aches, while a variety of light settings provide relaxing additions to the mind. Panacea is available in several different standard sizes and comes with a dramatic back-lit wall. Choose between various glass tints and opaque options.

Size:

1725 x 925 x 2090 mm

PANACEA 1309 T

Size: 1325 x 925 x 2090 mm

PANACEA 2117 2B

Size:

2125 x 1725 x 2090 mm

PANACEA 2117 1B

Size

2125 x 1725 x 2090 mm

Size: 2525 x 2125 x 2090 mm

PANACEA 2525 2B

Size: 2525 x 2525 x 2090 mm

1717, 2117 and 2525 can be delivered with a handicap-friendly door (930 mm opening).

12 TYLÖ Panacea **STEAM ROOMS** Panacea **STEAM ROOMS** 