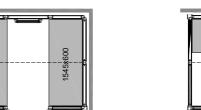

### **BENCH 1545**

Size: 1545 x 600 x 450 mm (WxDxH).

### **BENCH 1945**

Size: 1945 x 600 x 450 mm (WxDxH).

### **BENCH 2345**

Size: 2345 x 600 x 450 mm (WxDxH).

PANACEA 1709

Size: 1725 x 925 x 2090 mm

PANACEA 1709 T

1545x600

**PANACEA 1717 1B** 

1725 x 1725 x 2090 mm