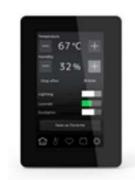

### **ELITE CLOUD**

Gives a quicker heat up time and lets you set the exact percentage of humidity for full control. Cloud connectivity for maximum advantage and comfort is included.

### **PURE**

Comes with the standard digital touch control panel for ease of use and convenience. Let's you set temperature and time.