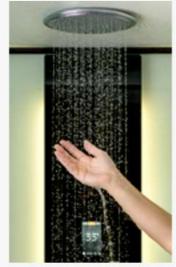

### **FEATURES**

RAIN SHOWER
Vista has a rain
shower head in the
ceiling and a high
quality hand shower
on the column for
your preference.

ADVANCED CONTROL PANEL

You control your Vista steam shower with the advanced Elite Cloud control panel that blends perfectly into the black Stella column.

ENJOY THE FRAGRANCE THERAPY

The steam outlet is very silent and has a fragrance compartment on top so that you can enjoy the fragrance therapy of your choice. This steam shower enclosure comes in two sizes (1300  $\times$  900  $\times$  2130 mm and 1600  $\times$  900  $\times$  2130 mm). You can choose if you want it with a left glass corner or a right, seen from the front. You need two walls and a floor to install the Vista properly.