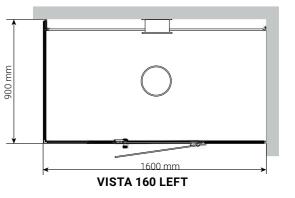

ENJOY THE FRAGRANCE THERAPY

The steam outlet is very silent and has a fragrance compartment on top so that you can enjoy the fragrance therapy of your choice. This steam shower enclosure comes in two sizes (1300  $\times$  900  $\times$  2130 mm and 1600  $\times$  900  $\times$  2130 mm). You can choose if you want it with a left glass corner or a right, seen from the front. You need two walls and a floor to install the Vista properly.