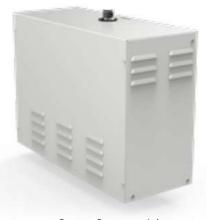

# STEAM GENERATORS

Our durable steam generators work reliably even when used continuously, with minimal maintenance and service costs. They are equipped with several convenient features for the best experience.

Our Steam Commercial steam generator is equipped with a large water tank and is designed to easily connect to our Multi-Steam function – an effective way to avoid stoppages in frequently used systems.

### Steam generators

|                                                  |                                  |                | Ste                            | am room's mir            | ı./max. volume                                  | e (m³)                  |                               |                       |                              |
|--------------------------------------------------|----------------------------------|----------------|--------------------------------|--------------------------|-------------------------------------------------|-------------------------|-------------------------------|-----------------------|------------------------------|
|                                                  |                                  |                | Light wall ma<br>plastic, etc. | de of glass,             | Heavy wall made of tiles, concrete, stone, etc. |                         |                               |                       |                              |
| Model                                            | Item no.                         | Output<br>(kW) | With ventilation               | Without ventilation      | With ventilation                                | Without ventilation     | Steam<br>production<br>(kg/h) | Size in mm<br>(LxWxH) | Suitable<br>control<br>panel |
| Steam Home                                       | 66210120                         | 3<br>6<br>9    | -<br>3-8<br>6-16               | max. 3<br>4–15<br>13–24  | -<br>2-5<br>4-10                                | max. 2<br>2.5–8<br>7–16 | 3.5<br>8<br>12                | 480 x 350 x 159       | Elite Cloud or<br>Pure       |
| Steam Commercial                                 | 66210010<br>66210015<br>66210020 | 9<br>12<br>15  | 6-16<br>14-22<br>18-25         | 13-24<br>22-30<br>28-38  | 4-10<br>8-15<br>10-19                           | 7–16<br>14–20<br>18–25  | 12<br>16<br>20                | 585 x 415 x 230       | Elite Cloud or<br>Pure       |
| 2 x 9<br>2 x 12<br>2 x 15<br>Steam<br>Commercial |                                  | 18<br>24<br>30 | 20-30<br>28-40<br>36-50        | 28-40<br>38-50<br>56-76  | 13-20<br>18-30<br>32-42                         | 18-30<br>28-40<br>42-57 | 24<br>32<br>40                |                       | Elite Cloud or<br>Pure       |
| 3 x 9<br>3 x 12<br>3 x 15<br>Steam<br>Commercial |                                  | 27<br>36<br>45 | 38-45<br>43-60<br>54-75        | 46-60<br>58-70<br>84-114 | 28-40<br>38-50<br>47-63                         | 38-52<br>48-60<br>60-75 | 36<br>48<br>60                |                       | Elite Cloud or<br>Pure       |