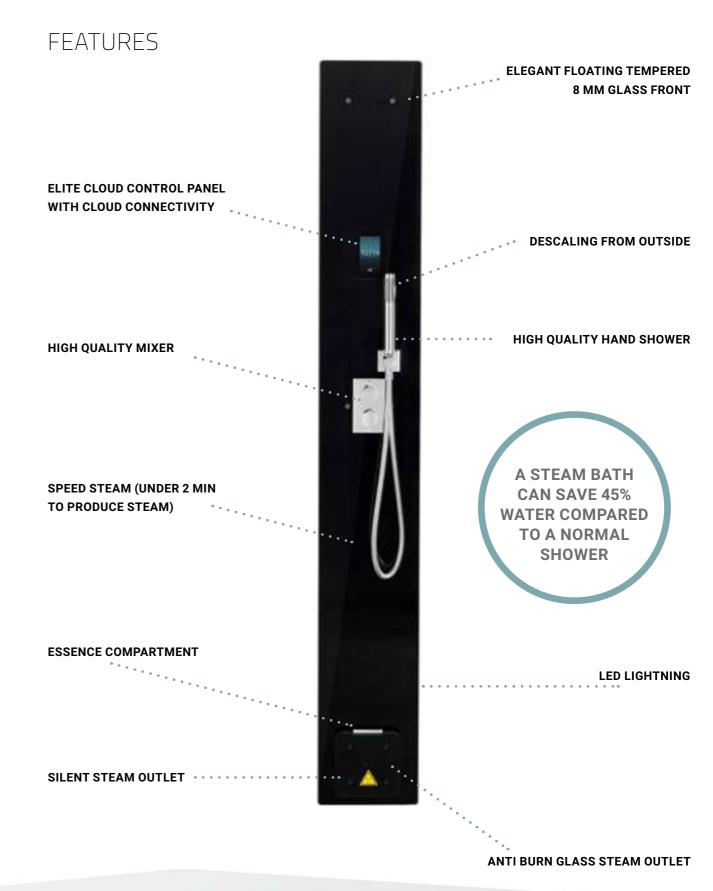

# STELLA

Build your own at home steam bath with this modern steam column of true Scandinavian design. The black glass front and the chrome coloured details makes it easy to fit in any tiled shower space.

The enveloping steam starts in 2 minutes and soon you have a full, warm steam bath. You control your steam column with the advanced Elite Cloud control panel that blends in perfectly with the black Stella front. The glass front is wider than the column, to give it a floating, nice look. Behind the glass are the LED lists.

The hand shower, thermostat and mixer are of high quality and luxury material. The steam outlet is very silent. Like the Vista, it has a fragrance compartment to enjoy the fragrance therapy of your choice. A ceiling shower head can be connected and controlled from the column. To match the black, sleek look you can add the matching stool and shelf in black aluminium.