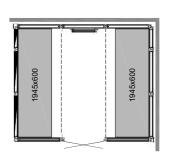

standard sizes and comes with a dramatic back-lit wall. Choose between various glass tints and opaque options.







STOOL CORIAN 66

Ergonomic and easily portable stool. Size: 660 x 320 x 450 mm (WxDxH).

### STOOL CORIAN 35

Size: 350 x 320 x 420 mm (WxDxH).



### **CORIAN BENCH**

Hardwearing and hygienic bench for larger steam rooms.

### **BENCH 1545**

Size: 1545 x 600 x 450 mm (WxDxH).

### **BENCH 1945**

Size: 1945 x 600 x 450 mm (WxDxH).

### **BENCH 2345**

Size: 2345 x 600 x 450 mm (WxDxH).



PANACEA 1709

Size: 1725 x 925 x 2090 mm



PANACEA 1709 T

1545x600

**PANACEA 1717 1B** 

1725 x 1725 x 2090 mm

Size:

1725 x 925 x 2090 mm



PANACEA 1309 T

Size: 1325 x 925 x 2090 mm



PANACEA 2117 2B

Size:

2125 x 1725 x 2090 mm



PANACEA 2117 1B

Size

2125 x 1725 x 2090 mm





Size: 2525 x 2125 x 2090 mm



PANACEA 2525 2B

Size: 2525 x 2525 x 2090 mm

1717, 2117 and 2525 can be delivered with a handicap-friendly door (930 mm opening).

12 TYLÖ Panacea **STEAM ROOMS** Panacea **STEAM ROOMS** 

# CUSTOMISED STEAM ROOM





### 4 GOOD THINGS TO KNOW WHEN BUILDING A STEAM ROOM:

1 Make sure your generator is powerful enough for the size of your steam room. Your Tylö steam room is not a steam room without our efficient steam generators. Smart versions for both home and commercial use are available. Room volume (m³) x K1 x K2 = required power (kW)

### Constants:

- •Ventilated room K1 = 0.75
- •Acrylic room K2 = 1
- •Tiles on insulating concrete K2 = 1,50

- •Non ventilated K1 = 0.52
- •Tiles on board or hard foam K2 = 1,25
- •Heavy wall of concrete or tiles K2