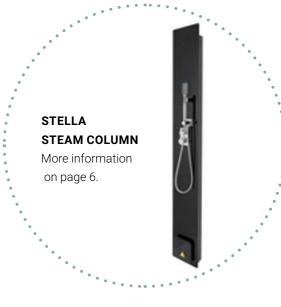

# STEAM COLUMN

# STELLA

Build your own at home steam bath with this modern steam column of true Scandinavian design. The black glass front and the chrome coloured details makes it easy to fit in any tiled shower space.

The enveloping steam starts in 2 minutes and soon you have a full, warm steam bath. You control your steam column with the advanced Elite Cloud control panel that blends in perfectly with the black Stella front. The glass front is wider than the column, to give it a floating, nice look. Behind the glass are the LED lists.

The hand shower, thermostat and mixer are of high quality and luxury material. The steam outlet is very silent. Like the Vista, it has a fragrance compartment to enjoy the fragrance therapy of your choice. A ceiling shower head can be connected and controlled from the column. To match the black, sleek look you can add the matching stool and shelf in black aluminium.