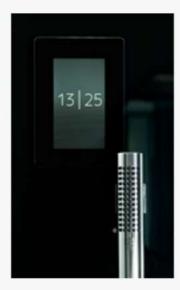

The enveloping steam starts in 2 minutes and soon you have a full, warm steam bath. You control your steam column with the advanced Elite Cloud control panel that blends in perfectly with the black Stella front. The glass front is wider than the column, to give it a floating, nice look. Behind the glass are the LED lists.

### **ELITE CLOUD**

Gives a quicker heat up time and lets you set the exact percentage of humidity for full control. Cloud connectivity for maximum advantage and comfort is included.