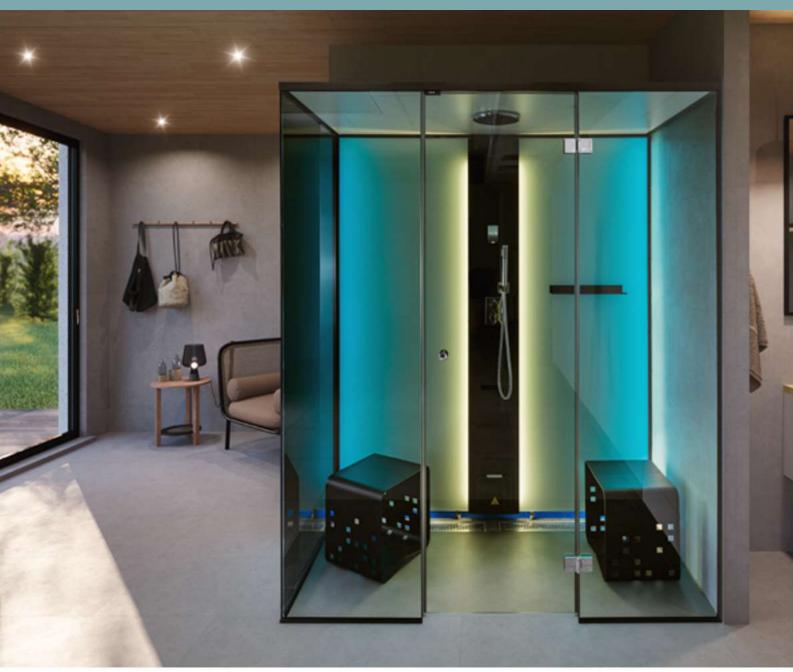

# STEAM ROOMS

Vista with the add-on RGB colour.

# VISTA

A sleek looking steam shower enclosure that symbolizes Scandinavian design. Vista has matt black, minimalistic profiles that can be with or without threshold, to give your bathroom that modern and luxurious look.

The glass walls are smoky grey for an extra graphic effect. The Vista enclosure comes with the Stella steam column in the same beautiful black.

The enveloping steam starts in 2 minutes and soon you have a full, warm steam bath.

### **FEATURES**

RAIN SHOWER
Vista has a rain
shower head in the
ceiling and a high
quality hand shower
on the column for
your preference.

ADVANCED CONTROL PANEL

You control your Vista steam shower with the advanced Elite Cloud control panel that blends perfectly into the black Stella column.

ENJOY THE FRAGRANCE THERAPY

The steam outlet is very silent and has a fragrance compartment on top so that you can enjoy the fragrance therapy of your choice. This steam shower enclosure comes in two sizes (1300  $\times$  900  $\times$  2130 mm and 1600  $\times$  900  $\times$  2130 mm). You can choose if you want it with a left glass corner or a right, seen from the front. You need two walls and a floor to install the Vista properly.

8 | TYLÖ Vista **STEAM ROOMS** Vista **STEAM ROOMS** 

Vista with the add-on RGB colour.

As an option to make it more personal, you can add the RGB lights that are placed in the back wall and has a declining gradient that meets the lights coming from the steam column. For additional lights in the ceiling, spotlights are sold separately.