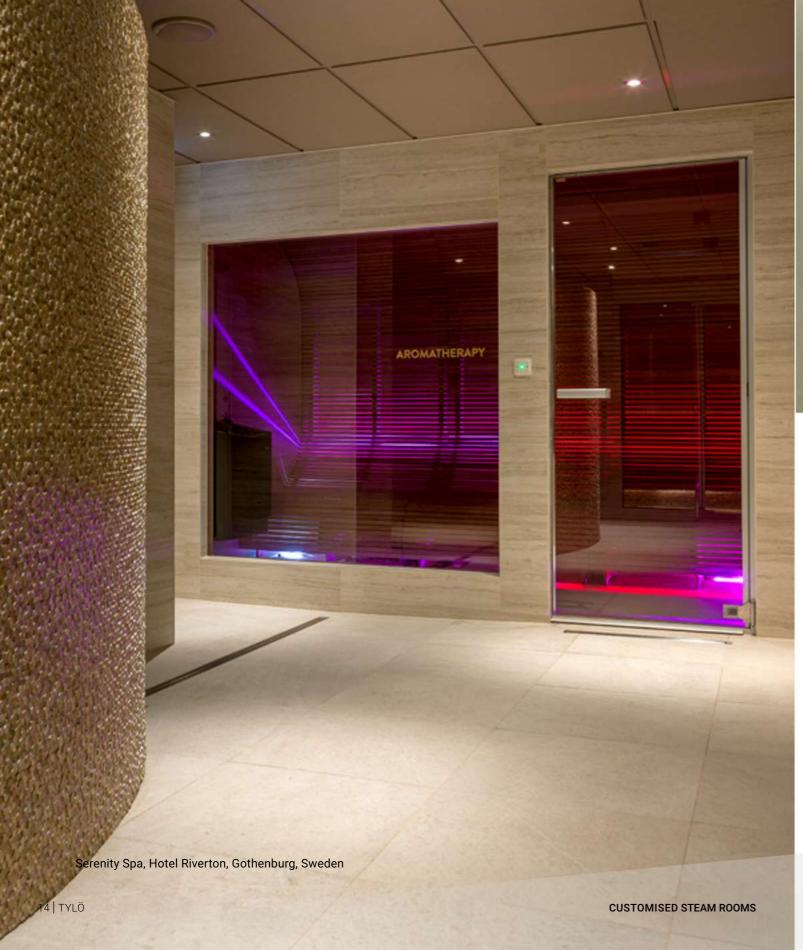

# CUSTOMISED STEAM ROOM

### 4 GOOD THINGS TO KNOW WHEN BUILDING A STEAM ROOM:

1 Make sure your generator is powerful enough for the size of your steam room. Your Tylö steam room is not a steam room without our efficient steam generators. Smart versions for both home and commercial use are available. Room volume (m³) x K1 x K2 = required power (kW)

### Constants:

- •Ventilated room K1 = 0.75
- •Acrylic room K2 = 1
- •Tiles on insulating concrete K2 = 1,50

- •Non ventilated K1 = 0.52
- •Tiles on board or hard foam K2 = 1,25
- •Heavy wall of concrete or tiles K2 = 2
- **Plan your steam room with proper drainage as a top priority.** The steam generator will be emptied of water and flushed frequently so make sure it is placed in the immediate vicinity of a drain. For generators installed for commercial use, the optional automatic drain function is required.
- **3** Test the hardness of your mains water to predetermine the frequency of maintenance.
- **4** Most of the limescale build-up in the steam generator is removed during the automatic flush sequence, but some deposits always remain. In commercial use, it is therefore usually necessary to manually descale and clean tank walls and heating elements from time to time. In commercial settings, the generator must be flushed at least daily.