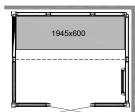

### **BENCH 1945**

Size: 1945 x 600 x 450 mm (WxDxH).

### **BENCH 2345**

Size: 2345 x 600 x 450 mm (WxDxH).

PANACEA 1709

Size: 1725 x 925 x 2090 mm

PANACEA 1709 T

1545x600

**PANACEA 1717 1B** 

1725 x 1725 x 2090 mm