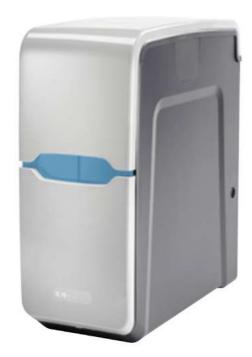

### WATER SOFTENER PREMIER COMPACT

Reduces the water hardness to 1 ° dH. Connect the water softener to the steam generator and the reliability and lifetime increases significantly. Everything is handled entirely automatically without control and without electric timers.