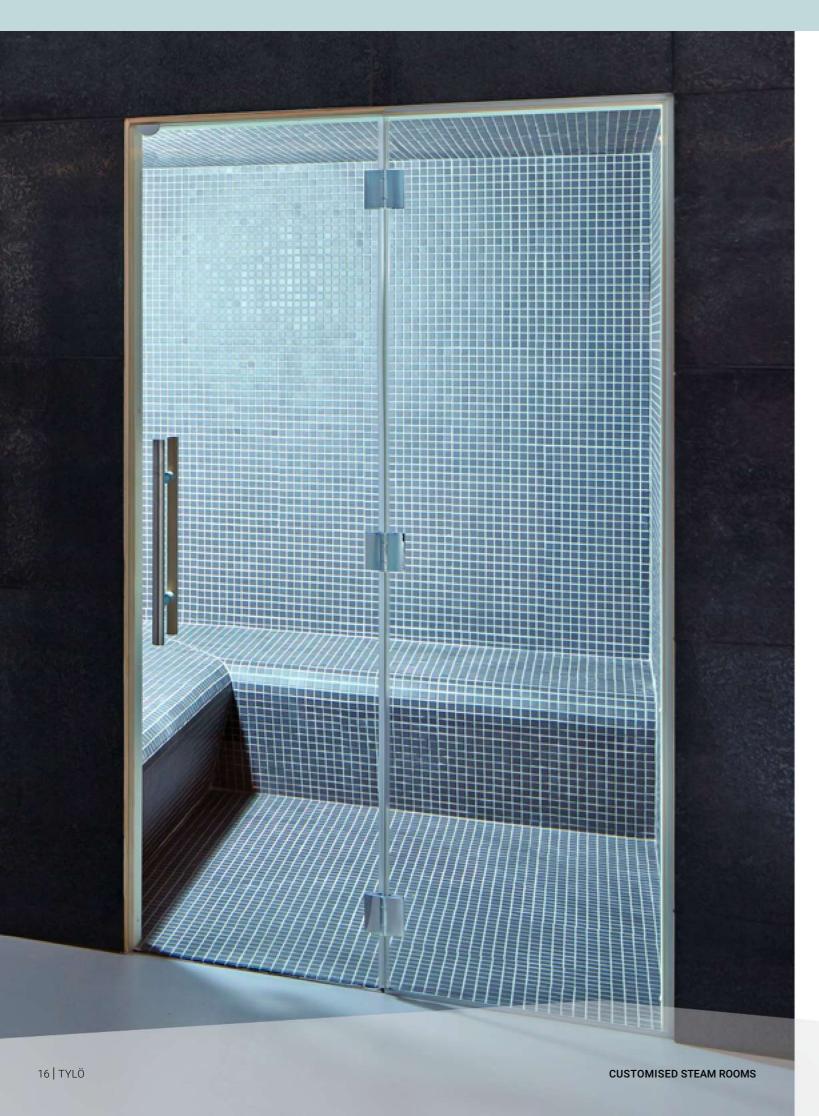

CUSTOMISED STEAM ROOMS TYLÖ | 15

You can achieve your desired width by combining a steam door with your choice of glass sections.

- 1 GLASS SECTION 778/2020 BRONZE Size: 778 x 2020 mm.
- 2 GLASS SECTION 588/2020 BRONZE Size: 588 x 2020 mm.
- **3 GLASS SECTION 398/2020 BRONZE** Size: 398 x 2020 mm.

# 1 - STEAM DOOR 101 G Glass steam room door available in bronze tinted tempered safety glass. Developed for wheelchair access with no threshold and extra wide opening. Choose between left or right handed application. Door leaf is mounted on four hinges for extra strength.