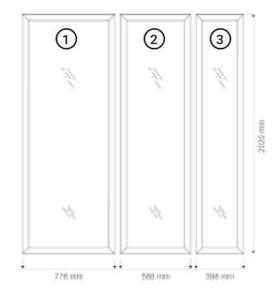

CUSTOMISED STEAM ROOMS TYLÖ | 15

You can achieve your desired width by combining a steam door with your choice of glass sections.

- 1 GLASS SECTION 778/2020 BRONZE Size: 778 x 2020 mm.
- 2 GLASS SECTION 588/2020 BRONZE Size: 588 x 2020 mm.
- **3 GLASS SECTION 398/2020 BRONZE** Size: 398 x 2020 mm.