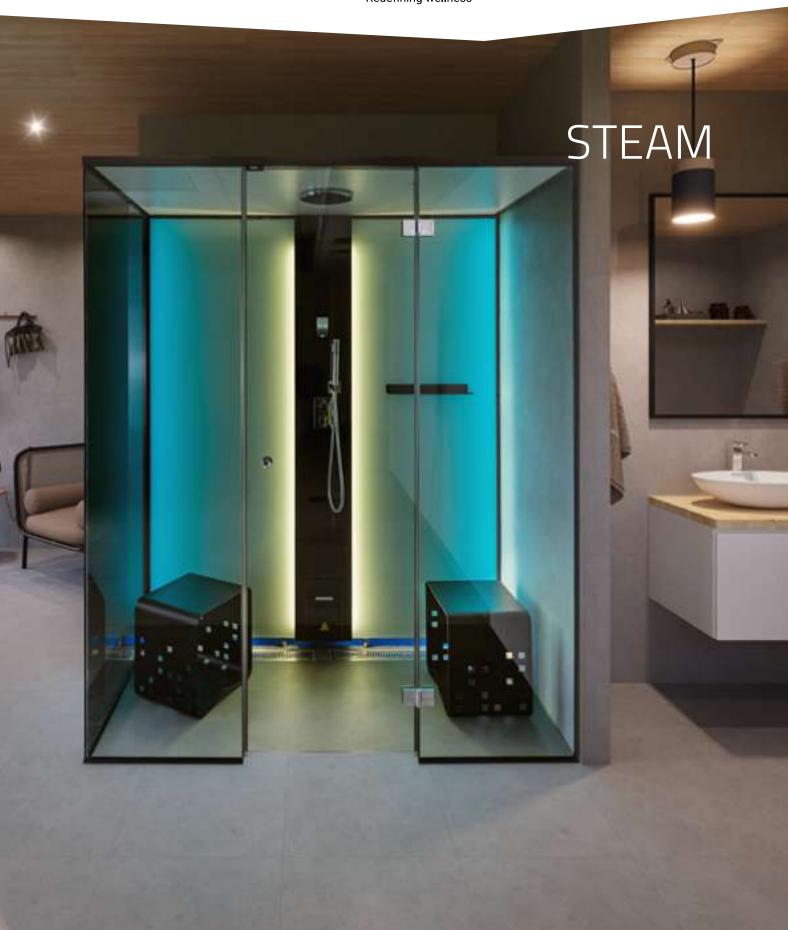

# STEAM ROOMS

Vista with the add-on RGB colour.

# VISTA

A sleek looking steam shower enclosure that symbolizes Scandinavian design. Vista has matt black, minimalistic profiles that can be with or without threshold, to give your bathroom that modern and luxurious look.

The glass walls are smoky grey for an extra graphic effect. The Vista enclosure comes with the Stella steam column in the same beautiful black.

The enveloping steam starts in 2 minutes and soon you have a full, warm steam bath.

### **FEATURES**

RAIN SHOWER
Vista has a rain
shower head in the
ceiling and a high
quality hand shower
on the column for
your preference.

ADVANCED CONTROL PANEL

You control your Vista steam shower with the advanced Elite Cloud control panel that blends perfectly into the black Stella column.

ENJOY THE FRAGRANCE THERAPY

The steam outlet is very silent and has a fragrance compartment on top so that you can enjoy the fragrance therapy of your choice. This steam shower enclosure comes in two sizes (1300  $\times$  900  $\times$  2130 mm and 1600  $\times$  900  $\times$  2130 mm). You can choose if you want it with a left glass corner or a right, seen from the front. You need two walls and a floor to install the Vista properly.

8 | TYLÖ Vista **STEAM ROOMS** Vista **STEAM ROOMS** 

Vista with the add-on RGB colour.

As an option to make it more personal, you can add the RGB lights that are placed in the back wall and has a declining gradient that meets the lights coming from the steam column. For additional lights in the ceiling, spotlights are sold separately.