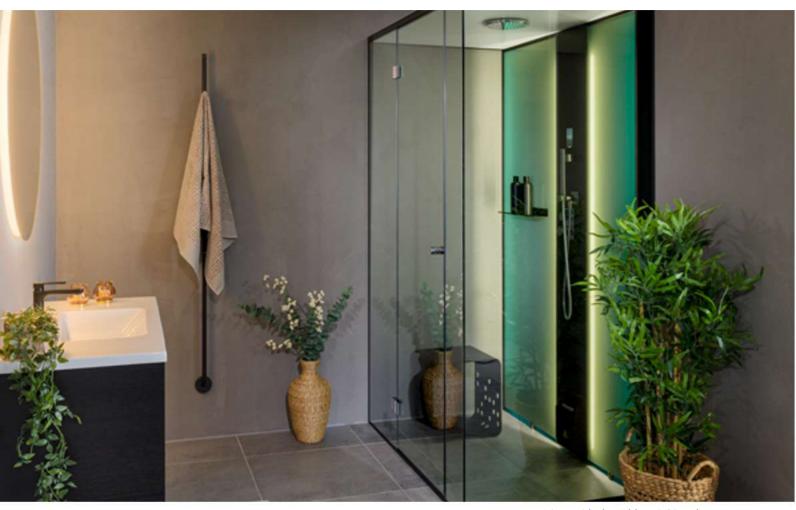

# STEAM ROOMS

Vista with the add-on RGB colour.

# VISTA

A sleek looking steam shower enclosure that symbolizes Scandinavian design. Vista has matt black, minimalistic profiles that can be with or without threshold, to give your bathroom that modern and luxurious look.

The glass walls are smoky grey for an extra graphic effect. The Vista enclosure comes with the Stella steam column in the same beautiful black.

The enveloping steam starts in 2 minutes and soon you have a full, warm steam bath.

8 | TYLÖ Vista **STEAM ROOMS** Vista **STEAM ROOMS** 

Vista with the add-on RGB colour.

As an option to make it more personal, you can add the RGB lights that are placed in the back wall and has a declining gradient that meets the lights coming from the steam column. For additional lights in the ceiling, spotlights are sold separately.