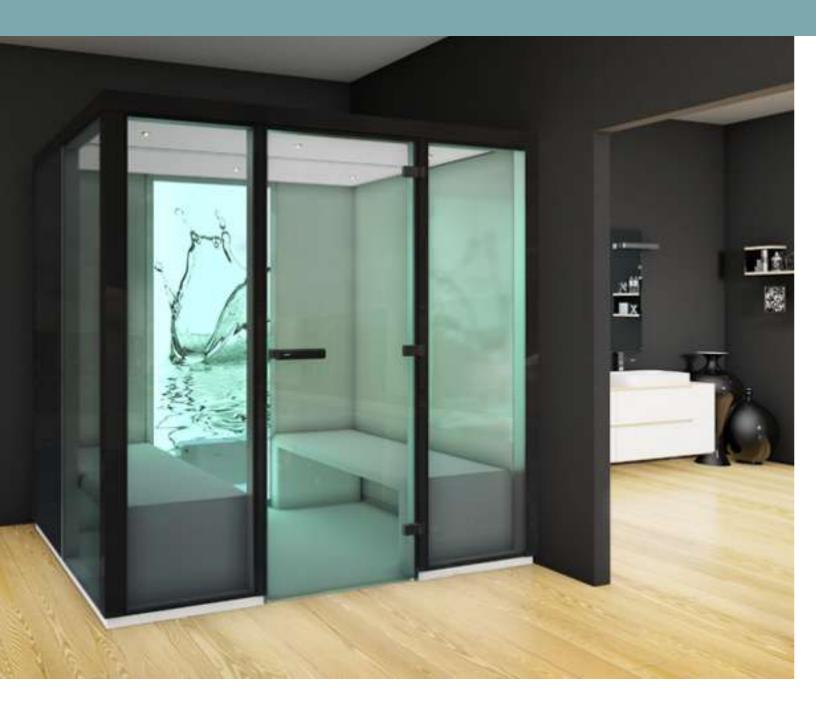

# VISTA

A sleek looking steam shower enclosure that symbolizes Scandinavian design. Vista has matt black, minimalistic profiles that can be with or without threshold, to give your bathroom that modern and luxurious look.

The glass walls are smoky grey for an extra graphic effect. The Vista enclosure comes with the Stella steam column in the same beautiful black.

The enveloping steam starts in 2 minutes and soon you have a full, warm steam bath.

### **FEATURES**

RAIN SHOWER
Vista has a rain
shower head in the
ceiling and a high
quality hand shower
on the column for
your preference.

ADVANCED CONTROL PANEL

You control your Vista steam shower with the advanced Elite Cloud control panel that blends perfectly into the black Stella column.

ENJOY THE FRAGRANCE THERAPY

The steam outlet is very silent and has a fragrance compartment on top so that you can enjoy the fragrance therapy of your choice. This steam shower enclosure comes in two sizes (1300  $\times$  900  $\times$  2130 mm and 1600  $\times$  900  $\times$  2130 mm). You can choose if you want it with a left glass corner or a right, seen from the front. You need two walls and a floor to install the Vista properly.