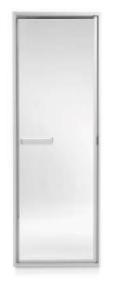

3 - STEAM DOOR 50 G Compact glass steam room door in tempered clear glass. Closes with a magnetic strip and the hinges are hidden for a clean and tidy look, along with an aluminium door surround that includes a bottom runoff strip.