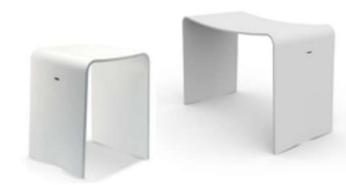

### ACCESSORIZE!

For the Vista experience, add the matching accessories; stools and shelf in matt black aluminum. Or, if you prefer, you can also choose the white Corian stools.

### PIXEL STOOL

This stool can be used both inside your Vista steam enclosure or as a nice-looking stool in your bathroom. It is made of aluminium and in a softly bended shape, so it is comfortable to sit on. The smooth surface is covered in a beautiful matt black powder coating to match the profiles on the Vista.

Size: 380 x 330 x 427 mm (WxDxH).

### STOOL CORIAN

These stools in two different sizes are comfortable, light and modern.

Size: 660 x 320 x 450 mm (WxDxH). Size: 350 x 320 x 420 mm (WxDxH).

10 TYLÖ Vista STEAM ROOMS Vista Accessories STEAM ROOMS TYLÖ 11