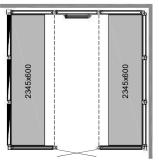

### **BENCH 2345**

Size: 2345 x 600 x 450 mm (WxDxH).

PANACEA 1709

Size: 1725 x 925 x 2090 mm

PANACEA 1709 T

1545x600

**PANACEA 1717 1B** 

1725 x 1725 x 2090 mm