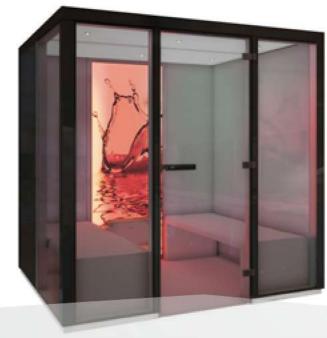

# STEAM ROOMS

Vista with the add-on RGB colour.

# VISTA

A sleek looking steam shower enclosure that symbolizes Scandinavian design. Vista has matt black, minimalistic profiles that can be with or without threshold, to give your bathroom that modern and luxurious look.

The glass walls are smoky grey for an extra graphic effect. The Vista enclosure comes with the Stella steam column in the same beautiful black.

The enveloping steam starts in 2 minutes and soon you have a full, warm steam bath.

### **FEATURES**

RAIN SHOWER
Vista has a rain
shower head in the
ceiling and a high
quality hand shower
on the column for
your preference.

ADVANCED CONTROL PANEL

You control your Vista steam shower with the advanced Elite Cloud control panel that blends perfectly into the black Stella column.

ENJOY THE FRAGRANCE THERAPY

The steam outlet is very silent and has a fragrance compartment on top so that you can enjoy the fragrance therapy of your choice. This steam shower enclosure comes in two sizes (1300  $\times$  900  $\times$  2130 mm and 1600  $\times$  900  $\times$  2130 mm). You can choose if you want it with a left glass corner or a right, seen from the front. You need two walls and a floor to install the Vista properly.

8 | TYLÖ Vista **STEAM ROOMS** Vista **STEAM ROOMS** 

Vista with the add-on RGB colour.

As an option to make it more personal, you can add the RGB lights that are placed in the back wall and has a declining gradient that meets the lights coming from the steam column. For additional lights in the ceiling, spotlights are sold separately.