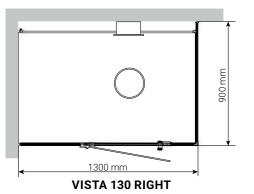

ENJOY THE FRAGRANCE THERAPY

The steam outlet is very silent and has a fragrance compartment on top so that you can enjoy the fragrance therapy of your choice. This steam shower enclosure comes in two sizes (1300  $\times$  900  $\times$  2130 mm and 1600  $\times$  900  $\times$  2130 mm). You can choose if you want it with a left glass corner or a right, seen from the front. You need two walls and a floor to install the Vista properly.