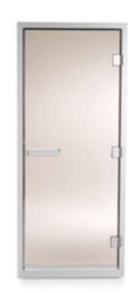

2 - STEAM DOOR 60 G

Available in two different
types of tempered safety
glass, clear and bronze.
Closes with a magnetic
strip and the aluminium
door surround provides
a clean and tidy look.
Includes a bottom runoff
strip and vent and may
be installed as left or right
handed door.