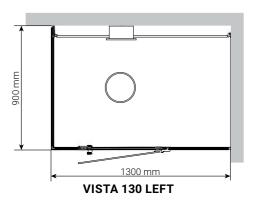

ENJOY THE FRAGRANCE THERAPY

The steam outlet is very silent and has a fragrance compartment on top so that you can enjoy the fragrance therapy of your choice. This steam shower enclosure comes in two sizes (1300  $\times$  900  $\times$  2130 mm and 1600  $\times$  900  $\times$  2130 mm). You can choose if you want it with a left glass corner or a right, seen from the front. You need two walls and a floor to install the Vista properly.