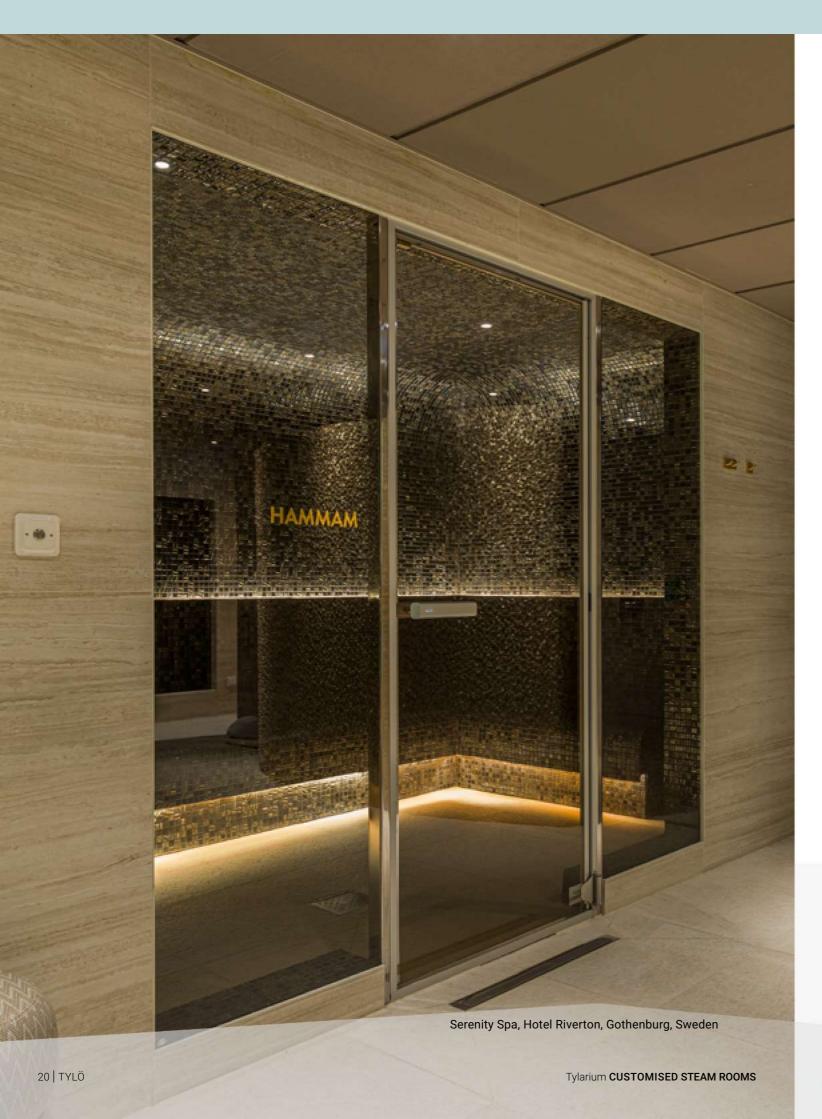

# CUSTOMISED STEAM ROOM

CUSTOMISED STEAM ROOMS TYLÖ | 15

You can achieve your desired width by combining a steam door with your choice of glass sections.

- 1 GLASS SECTION 778/2020 BRONZE Size: 778 x 2020 mm.
- 2 GLASS SECTION 588/2020 BRONZE Size: 588 x 2020 mm.
- **3 GLASS SECTION 398/2020 BRONZE** Size: 398 x 2020 mm.