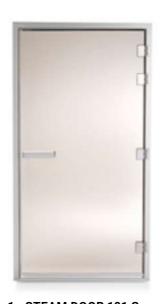

# 1 - STEAM DOOR 101 G Glass steam room door available in bronze tinted tempered safety glass. Developed for wheelchair access with no threshold and extra wide opening. Choose between left or right handed application. Door leaf is mounted on four hinges for extra strength.

2 - STEAM DOOR 60 G

Available in two different
types of tempered safety
glass, clear and bronze.
Closes with a magnetic
strip and the aluminium
door surround provides
a clean and tidy look.
Includes a bottom runoff
strip and vent and may
be installed as left or right
handed door.