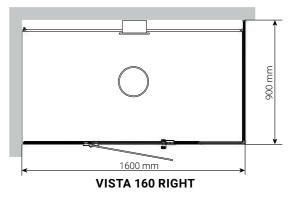

ENJOY THE FRAGRANCE THERAPY

The steam outlet is very silent and has a fragrance compartment on top so that you can enjoy the fragrance therapy of your choice. This steam shower enclosure comes in two sizes (1300  $\times$  900  $\times$  2130 mm and 1600  $\times$  900  $\times$  2130 mm). You can choose if you want it with a left glass corner or a right, seen from the front. You need two walls and a floor to install the Vista properly.